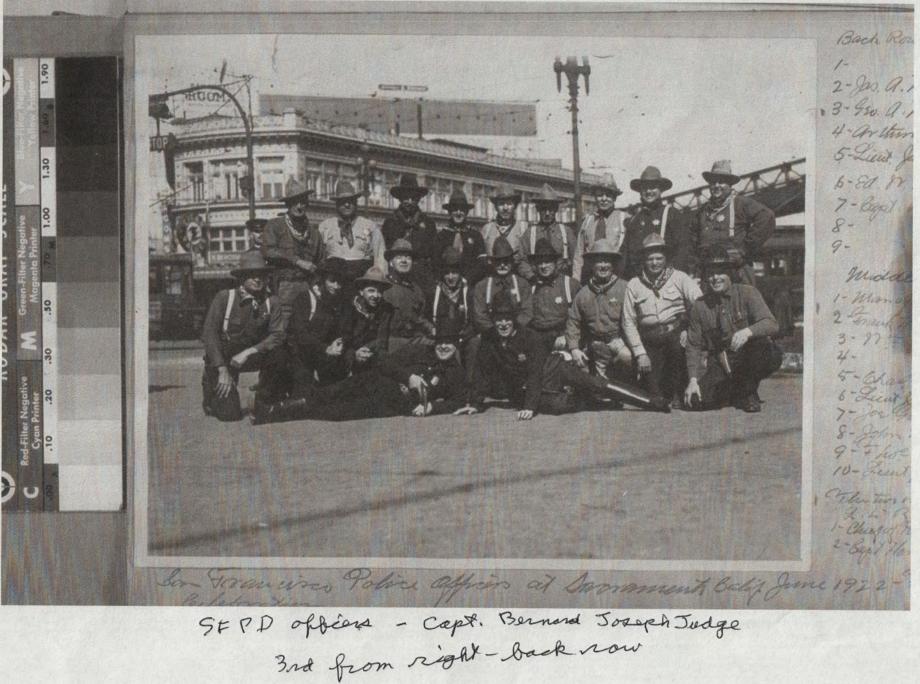

## Family Group Record

| Paul Edward Jr.<br>18 Mar 1950<br>aul Edward JUDO<br>risty YEAGER | JUDGE<br>Place: San Francisco<br>Place:<br>Place:<br>Place:<br>Place:<br>Place:                                |                                                |                                       |
|-------------------------------------------------------------------|----------------------------------------------------------------------------------------------------------------|------------------------------------------------|---------------------------------------|
| aul Edward JUDC                                                   | Place:<br>Place:<br>Place:                                                                                     |